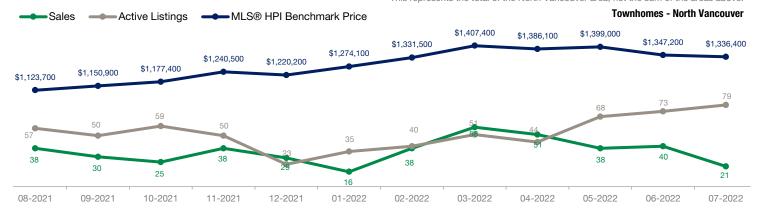

| Townhomes                |             | July        |                    |             | June        |                    |  |  |
|--------------------------|-------------|-------------|--------------------|-------------|-------------|--------------------|--|--|
| Activity Snapshot        | 2022        | 2021        | One-Year<br>Change | 2022        | 2021        | One-Year<br>Change |  |  |
| Total Active Listings    | 79          | 73          | + 8.2%             | 73          | 82          | - 11.0%            |  |  |
| Sales                    | 21          | 31          | - 32.3%            | 40          | 59          | - 32.2%            |  |  |
| Days on Market Average   | 14          | 19          | - 26.3%            | 9           | 15          | - 40.0%            |  |  |
| MLS® HPI Benchmark Price | \$1,336,400 | \$1,123,900 | + 18.9%            | \$1,347,200 | \$1,134,400 | + 18.8%            |  |  |