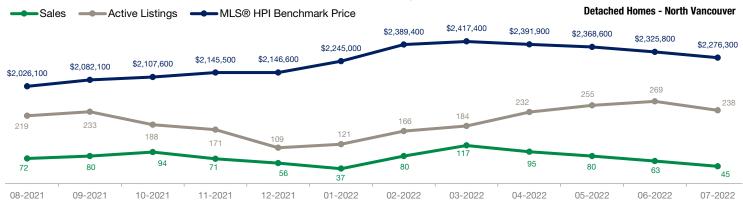

#### **July 2022**

| Detached Properties      |             | July        |                    |             | June        |                    |  |  |
|--------------------------|-------------|-------------|--------------------|-------------|-------------|--------------------|--|--|
| Activity Snapshot        | 2022        | 2021        | One-Year<br>Change | 2022        | 2021        | One-Year<br>Change |  |  |
| Total Active Listings    | 238         | 263         | - 9.5%             | 269         | 297         | - 9.4%             |  |  |
| Sales                    | 45          | 72          | - 37.5%            | 63          | 120         | - 47.5%            |  |  |
| Days on Market Average   | 15          | 19          | - 21.1%            | 12          | 13          | - 7.7%             |  |  |
| MLS® HPI Benchmark Price | \$2,276,300 | \$2,056,900 | + 10.7%            | \$2,325,800 | \$2,072,900 | + 12.2%            |  |  |

# **Detached Properties Report – July 2022**

| Price Range                 | Sales | Active<br>Listings | Avg Days<br>on Market |
|-----------------------------|-------|--------------------|-----------------------|
| \$99,999 and Below          | 0     | 0                  | 0                     |
| \$100,000 to \$199,999      | 0     | 0                  | 0                     |
| \$200,000 to \$399,999      | 0     | 1                  | 0                     |
| \$400,000 to \$899,999      | 0     | 1                  | 0                     |
| \$900,000 to \$1,499,999    | 4     | 11                 | 30                    |
| \$1,500,000 to \$1,999,999  | 16    | 63                 | 15                    |
| \$2,000,000 to \$2,999,999  | 21    | 100                | 13                    |
| \$3,000,000 and \$3,999,999 | 4     | 35                 | 11                    |
| \$4,000,000 to \$4,999,999  | 0     | 16                 | 0                     |
| \$5,000,000 and Above       | 0     | 11                 | 0                     |
| TOTAL                       | 45    | 238                | 15                    |