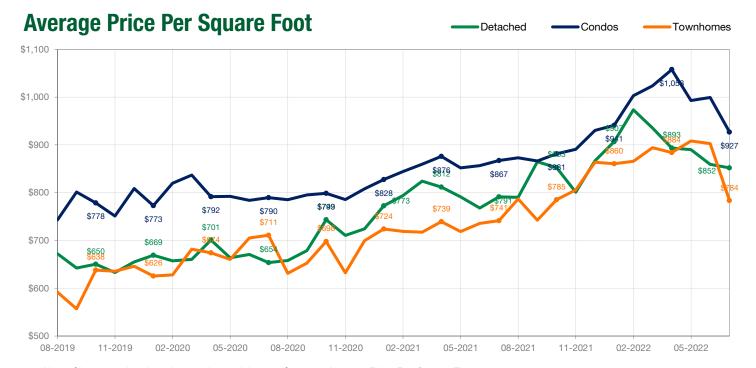

#### **North Vancouver**

#### **July 2022**

| Detached Properties      |             | July        |                    |             | June        |                    |  |  |
|--------------------------|-------------|-------------|--------------------|-------------|-------------|--------------------|--|--|
| Activity Snapshot        | 2022        | 2021        | One-Year<br>Change | 2022        | 2021        | One-Year<br>Change |  |  |
| Total Active Listings    | 238         | 263         | - 9.5%             | 269         | 297         | - 9.4%             |  |  |
| Sales                    | 45          | 72          | - 37.5%            | 63          | 120         | - 47.5%            |  |  |
| Days on Market Average   | 15          | 19          | - 21.1%            | 12          | 13          | - 7.7%             |  |  |
| MLS® HPI Benchmark Price | \$2,276,300 | \$2,056,900 | + 10.7%            | \$2,325,800 | \$2,072,900 | + 12.2%            |  |  |

| Condos                   | July      |           |                    | June      |           |                    |  |
|--------------------------|-----------|-----------|--------------------|-----------|-----------|--------------------|--|
| Activity Snapshot        | 2022      | 2021      | One-Year<br>Change | 2022      | 2021      | One-Year<br>Change |  |
| Total Active Listings    | 228       | 254       | - 10.2%            | 264       | 300       | - 12.0%            |  |
| Sales                    | 105       | 137       | - 23.4%            | 97        | 135       | - 28.1%            |  |
| Days on Market Average   | 19        | 17        | + 11.8%            | 13        | 17        | - 23.5%            |  |
| MLS® HPI Benchmark Price | \$803,300 | \$716,300 | + 12.1%            | \$819,600 | \$719,400 | + 13.9%            |  |

| Townhomes                |             | July        |                    |             | June        |                    |  |  |
|--------------------------|-------------|-------------|--------------------|-------------|-------------|--------------------|--|--|
| Activity Snapshot        | 2022        | 2021        | One-Year<br>Change | 2022        | 2021        | One-Year<br>Change |  |  |
| Total Active Listings    | 79          | 73          | + 8.2%             | 73          | 82          | - 11.0%            |  |  |
| Sales                    | 21          | 31          | - 32.3%            | 40          | 59          | - 32.2%            |  |  |
| Days on Market Average   | 14          | 19          | - 26.3%            | 9           | 15          | - 40.0%            |  |  |
| MLS® HPI Benchmark Price | \$1,336,400 | \$1,123,900 | + 18.9%            | \$1,347,200 | \$1,134,400 | + 18.8%            |  |  |