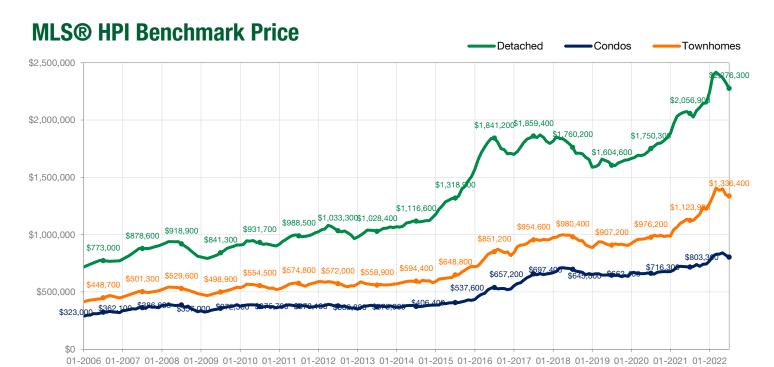

#### **July 2022**

| Detached Properties      |             | July        |                    |             | June        |                    |  |  |
|--------------------------|-------------|-------------|--------------------|-------------|-------------|--------------------|--|--|
| Activity Snapshot        | 2022        | 2021        | One-Year<br>Change | 2022        | 2021        | One-Year<br>Change |  |  |
| Total Active Listings    | 238         | 263         | - 9.5%             | 269         | 297         | - 9.4%             |  |  |
| Sales                    | 45          | 72          | - 37.5%            | 63          | 120         | - 47.5%            |  |  |
| Days on Market Average   | 15          | 19          | - 21.1%            | 12          | 13          | - 7.7%             |  |  |
| MLS® HPI Benchmark Price | \$2,276,300 | \$2,056,900 | + 10.7%            | \$2,325,800 | \$2,072,900 | + 12.2%            |  |  |

| Condos                   | July      |           |                    | June      |           |                    |  |
|--------------------------|-----------|-----------|--------------------|-----------|-----------|--------------------|--|
| Activity Snapshot        | 2022      | 2021      | One-Year<br>Change | 2022      | 2021      | One-Year<br>Change |  |
| Total Active Listings    | 228       | 254       | - 10.2%            | 264       | 300       | - 12.0%            |  |
| Sales                    | 105       | 137       | - 23.4%            | 97        | 135       | - 28.1%            |  |
| Days on Market Average   | 19        | 17        | + 11.8%            | 13        | 17        | - 23.5%            |  |
| MLS® HPI Benchmark Price | \$803,300 | \$716,300 | + 12.1%            | \$819,600 | \$719,400 | + 13.9%            |  |

| Townhomes                |             | July        |                    |             | June        |                    |  |  |
|--------------------------|-------------|-------------|--------------------|-------------|-------------|--------------------|--|--|
| Activity Snapshot        | 2022        | 2021        | One-Year<br>Change | 2022        | 2021        | One-Year<br>Change |  |  |
| Total Active Listings    | 79          | 73          | + 8.2%             | 73          | 82          | - 11.0%            |  |  |
| Sales                    | 21          | 31          | - 32.3%            | 40          | 59          | - 32.2%            |  |  |
| Days on Market Average   | 14          | 19          | - 26.3%            | 9           | 15          | - 40.0%            |  |  |
| MLS® HPI Benchmark Price | \$1,336,400 | \$1,123,900 | + 18.9%            | \$1,347,200 | \$1,134,400 | + 18.8%            |  |  |