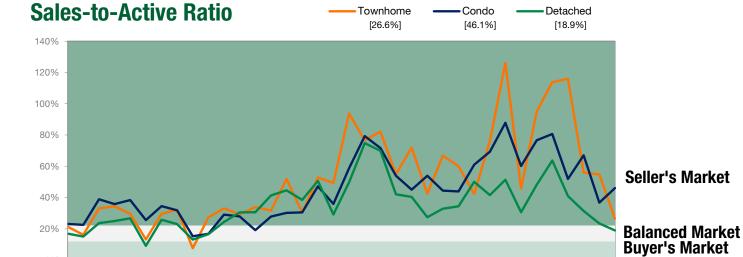

|--------------------------|-------------|-------------|--------------------|-------------|-------------|--------------------|--|--|
| Activity Snapshot        | 2022        | 2021        | One-Year<br>Change | 2022        | 2021        | One-Year<br>Change |  |  |
| Total Active Listings    | 79          | 73          | + 8.2%             | 73          | 82          | - 11.0%            |  |  |
| Sales                    | 21          | 31          | - 32.3%            | 40          | 59          | - 32.2%            |  |  |
| Days on Market Average   | 14          | 19          | - 26.3%            | 9           | 15          | - 40.0%            |  |  |
| MLS® HPI Benchmark Price | \$1,336,400 | \$1,123,900 | + 18.9%            | \$1,347,200 | \$1,134,400 | + 18.8%            |  |  |



Current as of August 02, 2022. All data from the Real Estate Board of Greater Vancouver. Report © 2022 ShowingTime. Percent changes are calculated using rounded figures.

#### REAL ESTATE BOARD OF GREATER VANCOUVER

# **North Vancouver**

# **Detached Properties Report – July 2022**

| Price Range                 | Sales | Active<br>Listings | Avg Days<br>on Market |
|-----------------------------|-------|--------------------|-----------------------|
| \$99,999 and Below          | 0     | 0                  | 0                     |
| \$100,000 to \$199,999      | 0     | 0                  | 0                     |
| \$200,000 to \$399,999      | 0     | 1                  | 0                     |
| \$400,000 to \$899,999      | 0     | 1                  | 0                     |
| \