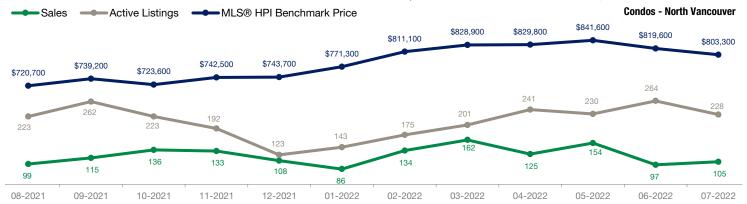

| Condos                   | July      |           |                    | June      |           |                    |  |
|--------------------------|-----------|-----------|--------------------|-----------|-----------|--------------------|--|
| Activity Snapshot        | 2022      | 2021      | One-Year<br>Change | 2022      | 2021      | One-Year<br>Change |  |
| Total Active Listings    | 228       | 254       | - 10.2%            | 264       | 300       | - 12.0%            |  |
| Sales                    | 105       | 137       | - 23.4%            | 97        | 135       | - 28.1%            |  |
| Days on Market Average   | 19        | 17        | + 11.8%            | 13        | 17        | - 23.5%            |  |
| MLS® HPI Benchmark Price | \$803,300 | \$716,300 | + 12.1%            | \$819,600 | \$719,400 | + 13.9%            |  |

#### **Condo Report – July 2022**

| Price Range                 | Sales | Active<br>Listings | Avg Days<br>on Market |
|-----------------------------|-------|--------------------|-----------------------|
| \$99,999 and Below          | 0     | 0                  | 0                     |
| \$100,000 to \$199,999      | 0     | 0                  | 0                     |
| \$200,000 to \$399,999      | 0     | 0                  | 0                     |
| \$400,000 to \$899,999      | 71    | 127                | 20                    |
| \$900,000 to \$1,499,999    | 30    | 62                 | 16                    |
| \$1,500,000 to \$1,999,999  | 2     | 21                 | 5                     |
| \$2,000,000 to \$2,999,999  | 1     | 10                 | 93                    |
| \$3,000,000 and \$3,999,999 | 1     | 5                  | 56                    |
| \$4,000,000 to \$4,999,999  | 0     | 1                  | 0                     |
| \$5,000,000 and Above       | 0     | 2                  | 0                     |
| TOTAL                       | 105   | 228                | 19                    |