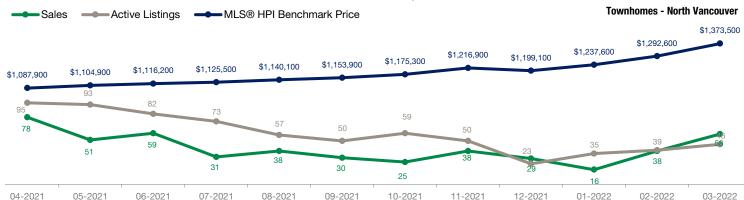

| Townhomes                | March       |             |                    |             | February    |                    |
|--------------------------|-------------|-------------|--------------------|-------------|-------------|--------------------|
| Activity Snapshot        | 2022        | 2021        | One-Year<br>Change | 2022        | 2021        | One-Year<br>Change |
| Total Active Listings    | 46          | 98          | - 53.1%            | 39          | 79          | - 50.6%            |
| Sales                    | 58          | 75          | - 22.7%            | 38          | 74          | - 48.6%            |
| Days on Market Average   | 10          | 14          | - 28.6%            | 17          | 19          | - 10.5%            |
| MLS® HPI Benchmark Price | \$1,373,500 | \$1,053,600 | + 30.4%            | \$1,292,600 | \$1,034,500 | + 24.9%            |