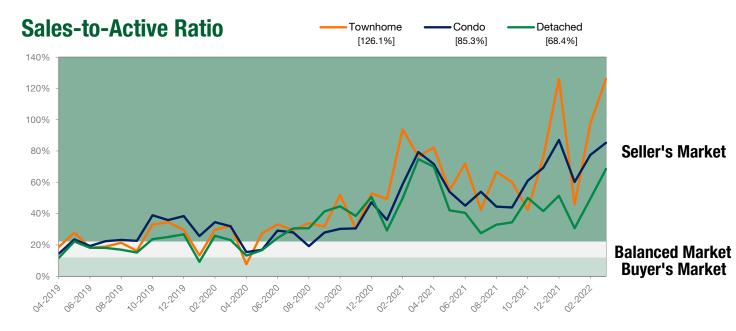

| February    |                    |
|--------------------------|-------------|-------------|--------------------|-------------|-------------|--------------------|
| Activity Snapshot        | 2022        | 2021        | One-Year<br>Change | 2022        | 2021        | One-Year<br>Change |
| Total Active Listings    | 46          | 98          | - 53.1%            | 39          | 79          | - 50.6%            |
| Sales                    | 58          | 75          | - 22.7%            | 38          | 74          | - 48.6%            |
| Days on Market Average   | 10          | 14          | - 28.6%            | 17          | 19          | - 10.5%            |
| MLS® HPI Benchmark Price | \$1,373,500 | \$1,053,600 | + 30.4%            | \$1,292,600 | \$1,034,500 | + 24.9%            |



A Research Tool Provided by the Real Estate Board of Greater Vancouver



## **North Vancouver**

### **Detached Properties Report – March 2022**

| Price Range                 | Sales | Active<br>Listings | Avg Days<br>on Market |
|-----------------------------|-------|--------------------|-----------------------|
| \$99,999 and Below          | 0     | 0                  | 0                     |
| \$100,000 to \$199,999      | 0     | 0                  | 0                     |
| \$200,000 to \$399,999      | 0     | 0                  | 0                     |
| \$400,000 to \$899,999      | 1     | 1                  | 239                   |
| \$900,000 to \$1,499,999    | 1     | 3                  | 63                    |
| \$1,500,000 to \$1,999,999  | 29    | 44