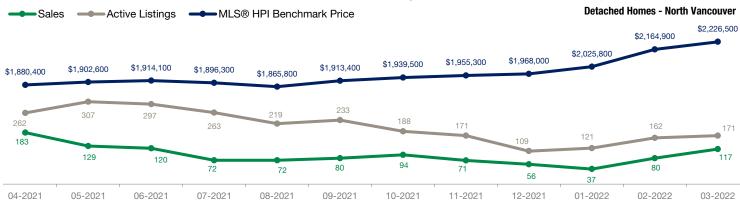

## North Vancouver March 2022

| Detached Properties      | March       |             |                    | ed Properties March February |             |                    | February |  |
|--------------------------|-------------|-------------|--------------------|------------------------------|-------------|--------------------|----------|--|
| Activity Snapshot        | 2022        | 2021        | One-Year<br>Change | 2022                         | 2021        | One-Year<br>Change |          |  |
| Total Active Listings    | 171         | 234         | - 26.9%            | 162                          | 177         | - 8.5%             |          |  |
| Sales                    | 117         | 175         | - 33.1%            | 80                           | 88          | - 9.1%             |          |  |
| Days on Market Average   | 29          | 16          | + 81.3%            | 14                           | 21          | - 33.3%            |          |  |
| MLS® HPI Benchmark Price | \$2,226,500 | \$1,853,100 | + 20.2%            | \$2,164,900                  | \$1,783,200 | + 21.4%            |          |  |