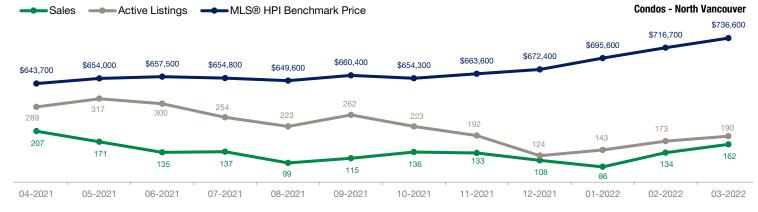

| Condos                   | March     |           |                    |           | February  |                    |
|--------------------------|-----------|-----------|--------------------|-----------|-----------|--------------------|
| Activity Snapshot        | 2022      | 2021      | One-Year<br>Change | 2022      | 2021      | One-Year<br>Change |
| Total Active Listings    | 190       | 256       | - 25.8%            | 173       | 240       | - 27.9%            |
| Sales                    | 162       | 203       | - 20.2%            | 134       | 141       | - 5.0%             |
| Days on Market Average   | 10        | 19        | - 47.4%            | 12        | 30        | - 60.0%            |
| MLS® HPI Benchmark Price | \$736,600 | \$632,900 | + 16.4%            | \$716,700 | \$618,400 | + 15.9%            |