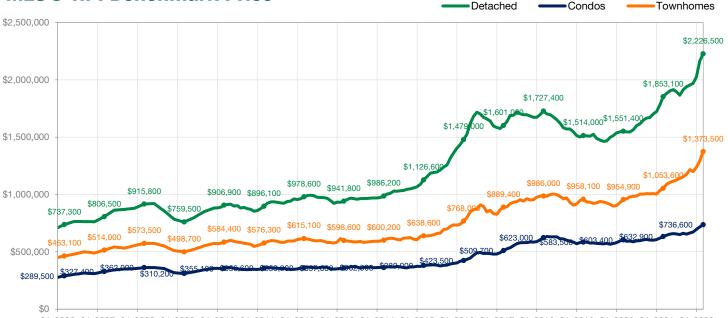

## North Vancouver March 2022

| Detached Properties      | March       |             |                    | ed Properties March February |             |                    | February |  |
|--------------------------|-------------|-------------|--------------------|------------------------------|-------------|--------------------|----------|--|
| Activity Snapshot        | 2022        | 2021        | One-Year<br>Change | 2022                         | 2021        | One-Year<br>Change |          |  |
| Total Active Listings    | 171         | 234         | - 26.9%            | 162                          | 177         | - 8.5%             |          |  |
| Sales                    | 117         | 175         | - 33.1%            | 80                           | 88          | - 9.1%             |          |  |
| Days on Market Average   | 29          | 16          | + 81.3%            | 14                           | 21          | - 33.3%            |          |  |
| MLS® HPI Benchmark Price | \$2,226,500 | \$1,853,100 | + 20.2%            | \$2,164,900                  | \$1,783,200 | + 21.4%            |          |  |

| Condos                   | March     |           |                    |           | February  |                    |
|--------------------------|-----------|-----------|--------------------|-----------|-----------|--------------------|
| Activity Snapshot        | 2022      | 2021      | One-Year<br>Change | 2022      | 2021      | One-Year<br>Change |
| Total Active Listings    | 190       | 256       | - 25.8%            | 173       | 240       | - 27.9%            |
| Sales                    | 162       | 203       | - 20.2%            | 134       | 141       | - 5.0%             |
| Days on Market Average   | 10        | 19        | - 47.4%            | 12        | 30        | - 60.0%            |
| MLS® HPI Benchmark Price | \$736,600 | \$632,900 | + 16.4%            | \$716,700 | \$618,400 | + 15.9%            |

| Townhomes                | March       |             |                    |             | February    |                    |
|--------------------------|-------------|-------------|--------------------|-------------|-------------|--------------------|
| Activity Snapshot        | 2022        | 2021        | One-Year<br>Change | 2022        | 2021        | One-Year<br>Change |
| Total Active Listings    | 46          | 98          | - 53.1%            | 39          | 79          | - 50.6%            |
| Sales                    | 58          | 75          | - 22.7%            | 38          | 74          | - 48.6%            |
| Days on Market Average   | 10          | 14          | - 28.6%            | 17          | 19          | - 10.5%            |
| MLS® HPI Benchmark Price | \$1,373,500 | \$1,053,600 | + 30.4%            | \$1,292,600 | \$1,034,500 | + 24.9%            |