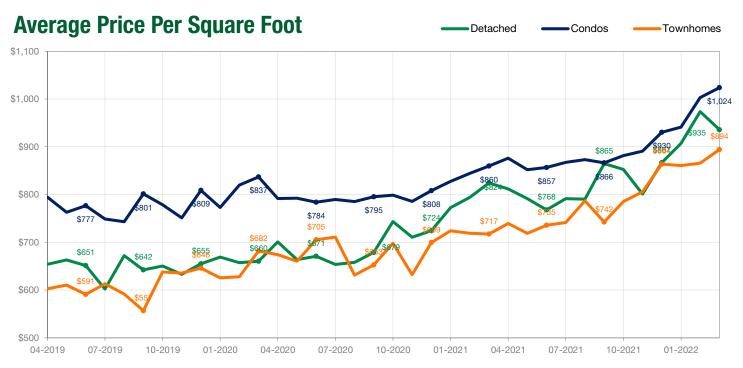

nds-Sunshine-Cascade | 0         | 0                  | \$0         |         |
| TOTAL*                     | 58        | 46                 | \$1,373,500 | + 30.4% |

\* This represents the total of the North Vancouver area, not the sum of the areas above.



Current as of April 04, 2022. All data from the Real Estate Board of Greater Vancouver. Report © 2022 ShowingTime. Percent changes are calculated using rounded figures.

A Research Tool Provided by the Real Estate Board of Greater Vancouver

### North Vancouver March 2022



### **MLS® HPI Benchmark Price**



01-2006 01-2007 01-2008 01-2009 01-2010 01-2011 01-2012 01-2013 01-2014 01-2015 01-2016 01-2017 01-2018 01-2019 01-2020 01-2021 01-2022 Note: \$0 means that there is no sales activity, not \$0 as an MLS® HPI Benchmark Price.



Note: \$0 means that there is no sales activity, not \$0 as an Average Price Per Square Foot.